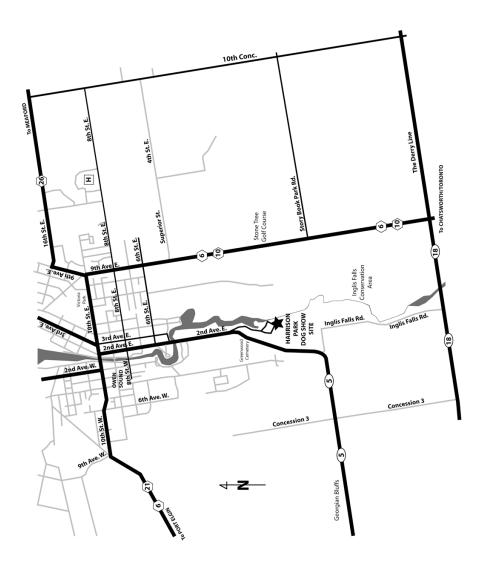

### HARRISON PARK OWEN SOUND, ONTARIO

These Shows Held Under The Canadian Kennel Club Rules - Unbenched - Outdoors