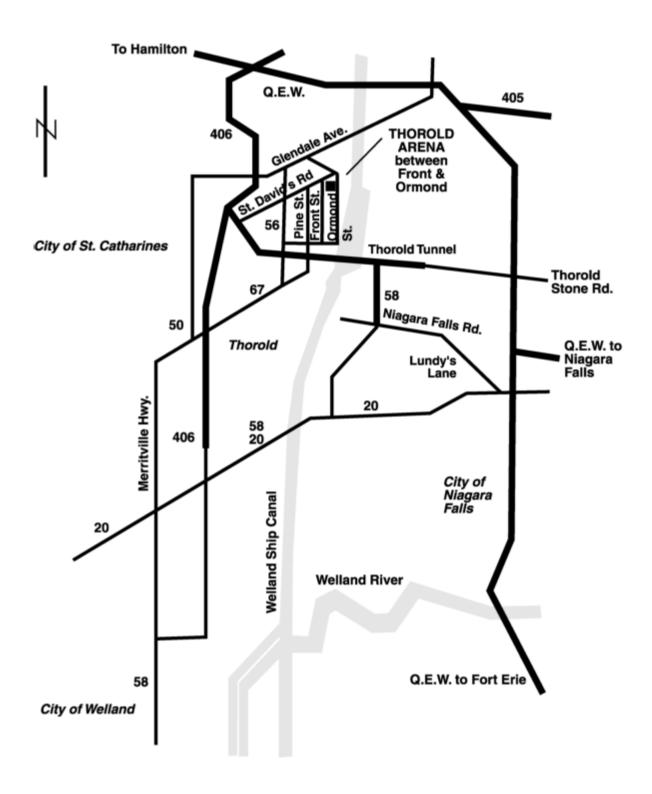

## SATURDAY, MAY 3, 2014

Thorold Arena 70 Front St. N., Thorold, Ontario

| 11:15 a.m.   | Bull Terrier Open Trophy Show – Judge: Ann Radford                                         |
|--------------|--------------------------------------------------------------------------------------------|
|              | 1 3 to 6 Month Dog                                                                         |
|              | 1 6 to 9 Month Dog                                                                         |
|              | 4 9 to 12 Month Dogs                                                                       |
|              | 2 Open Dogs                                                                                |
|              | 1 3 to 6 Month Bitch                                                                       |
|              | 1 6 to 9 Month Bitch                                                                       |
|              | 2 9 to 12 Month Bitches                                                                    |
|              | 1 Canadian Bred Bitch                                                                      |
|              | 2 Open Bitches                                                                             |
| Noon         | Miniature Bull Terrier Open Trophy Show – Judge: Ann Radford                               |
|              | 2 3 to 6 Month Dogs                                                                        |
|              | 2 6 to 9 Month Dogs                                                                        |
|              | 1 3 to 6 Month Bitch                                                                       |
|              | 1 9 to 12 Month Bitch                                                                      |
|              | 3 Open Bitches                                                                             |
| 12:45 p.m.   | Rescue Parade                                                                              |
|              | LUNCH & RAFFLE                                                                             |
| 1:45 p.m.    | Bronze Trophy Show – Judges: Dominic Clark and Alison Ibbitson<br>Referee: Ann Radford     |
|              | 7 Bull Terriers                                                                            |
| Followed by: |                                                                                            |
|              | Don Cherry Trophy Show – Judges: Dominic Clark and Alison Ibbitson<br>Referee: Ann Radford |