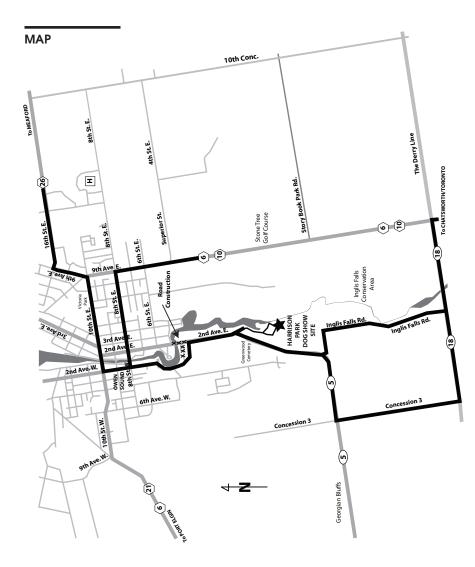

4 CKC Licensed OBEDIENCE TRIALS (Limited Entry)

4 CKC Licensed RALLY OBEDIENCE TRIALS (Limited Entry) HARRISON PARK OWEN SOUND, ONTARIO

> These Shows Held Under The Canadian Kennel Club Rules Unbenched – Outdoors