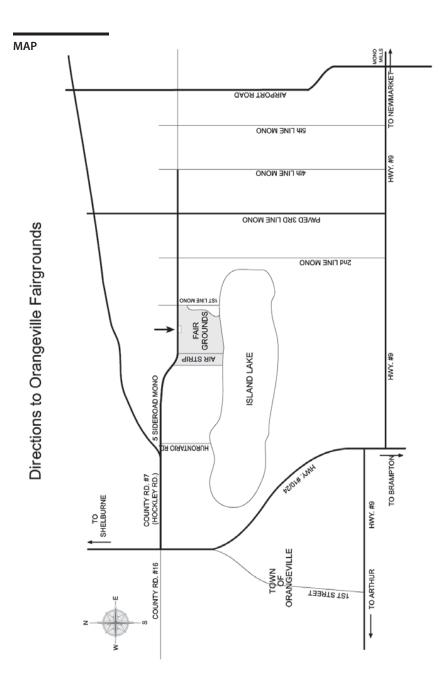

## Sunday, NOVEMBER 17, 2019

(2 Limited Entry Shows Each Day – 200 dogs per show)

ORANGEVILLE AGRICULTURE BUILDING
Orangeville Fairgrounds, 5th Side Road (1-1/2 miles N.E. of Orangeville)

ENTRIES CLOSE: 8:00 pm, Wednesday October 30, 2019 or when limit is reached