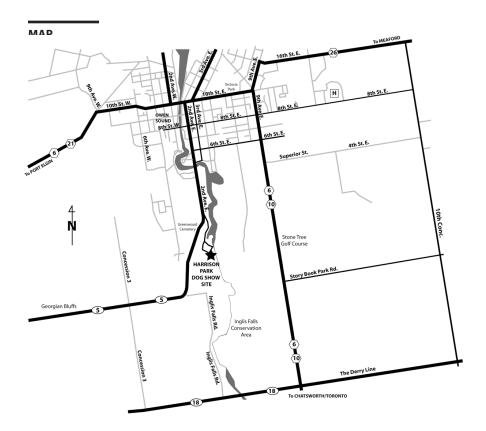

HARRISON PARK

137 2nd Avenue East, Owen Sound, Ontario

ENTRIES CLOSE – 8:00 P.M. Tuesday, JULY 23, 2019 or when the limit is reached

# CAMPING FACILITIES

Camping facilities are available on the Show grounds from noon, Monday August 5, 2019

Contact Harrison Park Authorities at (519) 371-9734 for layout and site number of campsites and their availability.