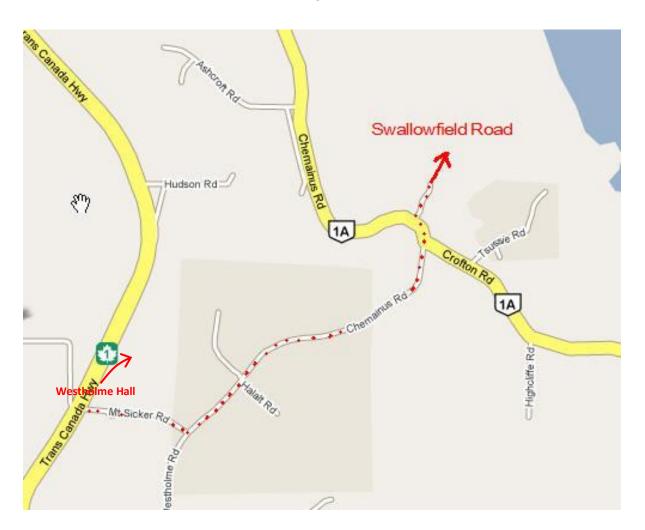

#### **Swallowfield Estuary**

#### **Directions to Headquarters:**

Swallowfield Road is North of Duncan and South of Chemainus. Turn East off of the #1 Trans-Canada Highway onto Mt. Sicker Road. Follow Mt. Sicker Road to the T-junction, and then turn Left onto Chemainus Road. When you reach Crofton Road stay left, and after about 100m turn right onto Swallowfield Road (look for the PRHRC sign). Drive through the gate, proceed until you reach the T-junction, and then turn right to proceed to the Headquarters, which will be located at the Hydroxyl field area. **PRHRC** signs will help guide the way.